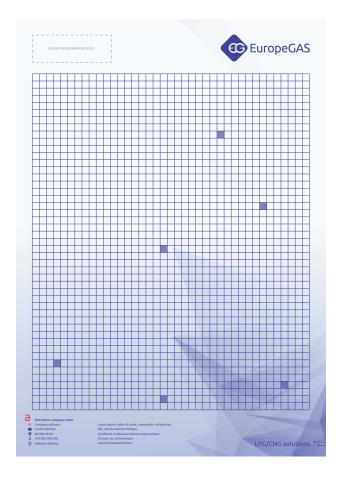

### Notepad

Size A4 (210 mm x 297 mm).
Printing colors:
CMYK
Texts: CMYK 90/90/0/0
The paper must be matt with a weight of 90 g/m2.

a Company name: Ubuntu medium size: 6 pt. interline: 9 pt.

> All other texts: Ubuntu regular size: 6 pt. interline: 9 pt.