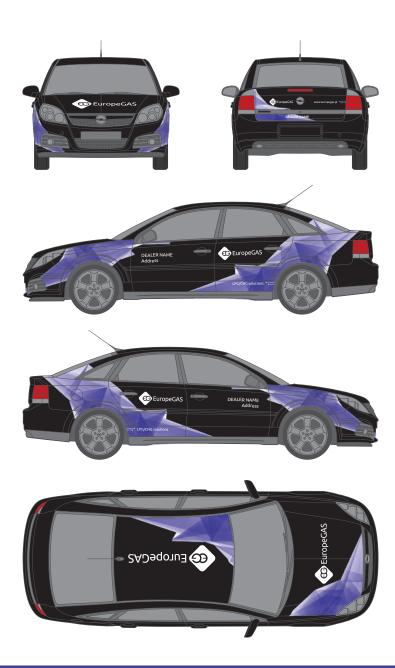

### Vehicles branding

The personalisation of commercial vehicles or service vehicles makes it possible to promote the brand identity directly on the road. The identification of the vehicles comprises the following elements:

- EuropeGAS logo
- Location, plant production
- Web site address
- Graphic elements

### EuropeGAS logo:

colors:

- Oracal Series 551: no. 102 (car color dark),
- Oracal Series 551: no. 403 (car color bright).

#### Text:

Ubuntu medium

colors:

- Oracal Series 551: no. 102 (car color dark),
- Oracal Series 551: no. 403 (car color bright).