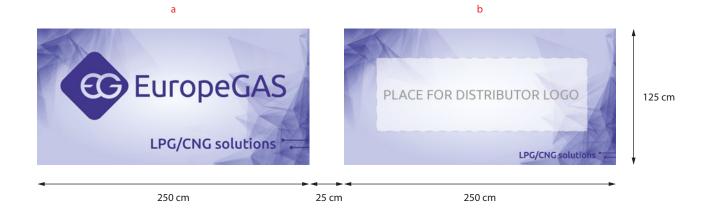

### Outdoor indicators

On the wall signboard there is a logo sign EuropeGAS with a distributor name. Installation options:

- Horizontal (signboard with EuropeGAS logo on the left side)
- Vertical (signboard with EuropeGAS logo on top). Both signboards must always be of the same size.

It must be installed to the side of the driveway or to the side of the entrance to the offices.

a Logo of EuropeGAS
Material: vinyl banner
Printing: CMYK
Size: 250 x 125 cm
Installation method: metal eyelets of diameter
ø10 mm

Ь

150 X 75 cm

Distributor company name Material: vinyl banner Printing: CMYK Size: 250 x 125 cm Installation method: metal eyelets of diameter Ø10 mm

Depending on the amount of space for installation, you may need to change the default size of signboard.
List of alternate sizes:
300 x 150 cm
200 x 100 cm