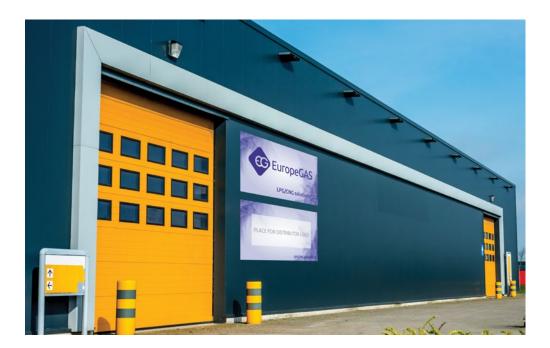

### Outdoor indicators

On the wall signboard there is a logo sign EuropeGAS with a distributor name. Installation options:

- Horizontal (signboard with EuropeGAS logo on the left side)
- Vertical (signboard with EuropeGAS logo on top). Both signboards must always be of the same size.

It must be installed to the side of the driveway or to the side of the entrance to the offices.

a Logo of EuropeGAS
Material: vinyl banner
Printing: CMYK
Size: 250 x 125 cm
Installation method: metal eyelets of diameter
ø10 mm

Ь

150 X 75 cm

Distributor company name Material: vinyl banner Printing: CMYK Size: 250 x 125 cm Installation method: metal eyelets of diameter Ø10 mm

Depending on the amount of space for installation, you may need to change the default size of signboard.
List of alternate sizes:
300 x 150 cm
200 x 100 cm