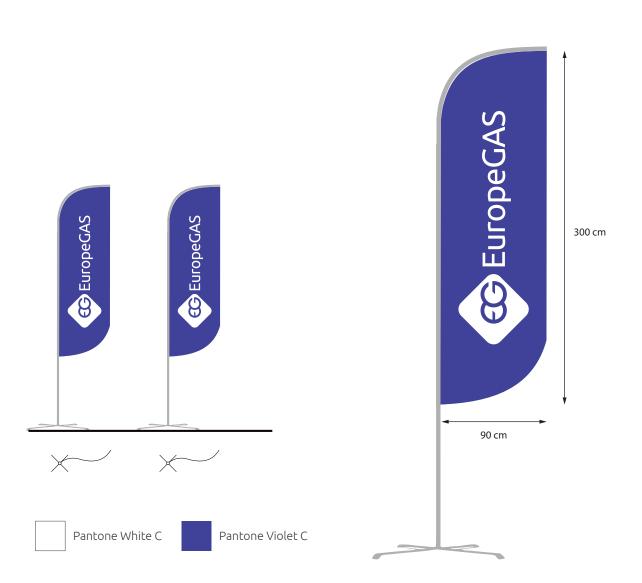

### Beachflags

Flags are among the tools used to identify EuropeGAS premises. In order to strengthen their identity and visibility, they must always be clearly displayed and kept clean and tidy. They are flown in groups of three. Flags must be made of good quality and durable cloth.

#### Used colors:

- Pantone White C,
- Pantone Violet C.