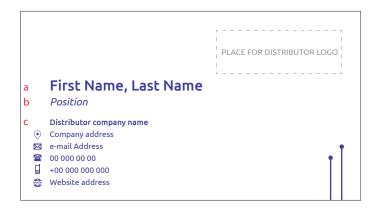

#### **Business** card

Size: 90 x 50 mm Printing color: CMYK: 90/90/0/0 Text: CMYK: 90/90/0/0

Foundation: Paper matt 350 g/m2. Refinement: two-side foil mat.

a First Name, Last Name: Ubuntu medium Size: 11 pkt.

b Position: Ubuntu italic Size: 8 pkt.

c Distributor company name: Ubuntu medium Size: 6 pkt. Interline: 9 pkt

Pozostały tekst: Ubuntu regular Size: 6 pkt. Interline: 9 pkt