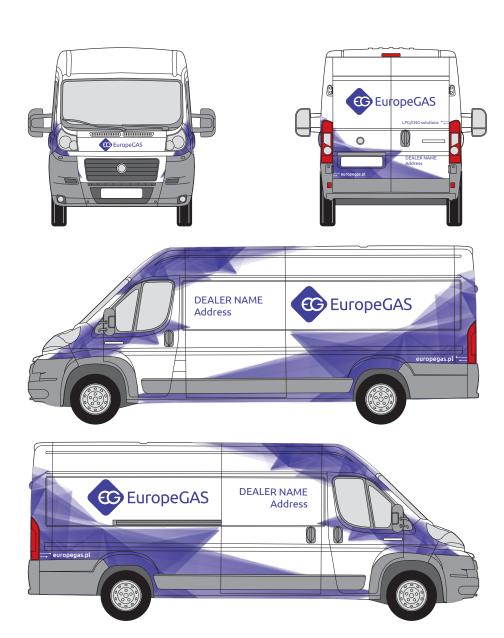

### Vehicles branding

The personalisation of commercial vehicles or service vehicles makes it possible to promote the brand identity directly on the road. The identification of the vehicles comprises the following elements:

- EuropeGAS logo
- Location, plant production
- Web site address
- Graphic elements

#### EuropeGAS logo:

colors:

- Oracal Series 551: no. 102 (car color - dark),

- Oracal Series 551: no. 403 (car color - bright).

#### Text:

Ubuntu medium

colors:

- Oracal Series 551: no. 102 (car color - dark),

- Oracal Series 551: no. 403 (car color - bright).