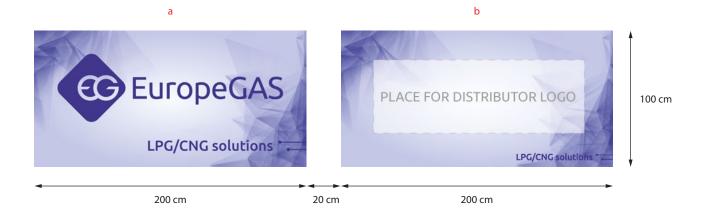

### Inner indicators

On the wall signboard there is a logo sign EuropeGAS with a distributor name. Installation options:

- Horizontal (signboard with EuropeGAS logo on the left side)
- Vertical (signboard with EuropeGAS logo on top). Both signboards must always be of the same size.

Wall signboard is located inside workshop on the opposite wall to the entrance gate on the post of gas installation.

a Logo of EuropeGAS
Material: vinyl banner
Printing: CMYK
Size: 200 x 100 cm
Installation method: metal eyelets of diameter
Ø10 mm

Distributor company name Material: vinyl banner

b Printing: CMYK
Size: 200 x 100 cm
Installation method: metal eyelets of diameter

Ø10 mm

Depending on the amount of space for installation, you may need to change the default size of signboard.

List of alternate sizes:

300 x 150 cm 200 x 100 cm

c 150 X 75 cm

Wall Violet RAL 4008