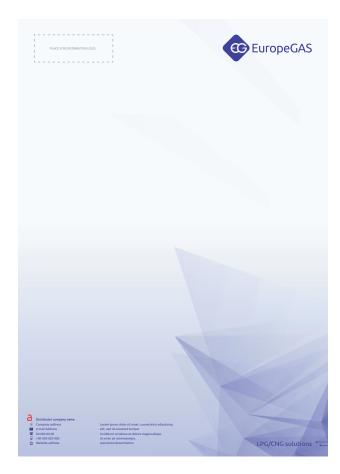

### Letterhead

Size A4 (210 mm x 297 mm).
Printing colors:
CMYK
Texts: CMYK 90/90/0/0
The paper must be matt with a weight of 90 g/m2.

a Company name: Ubuntu medium size: 6 pt. interline: 9 pt.

> All other texts: Ubuntu regular size: 6 pt. interline: 9 pt.