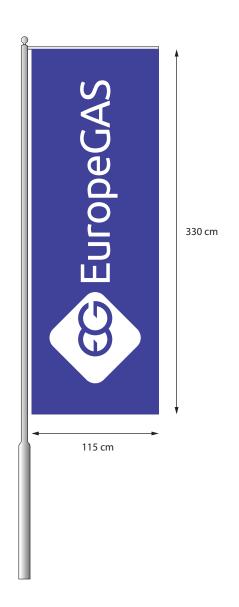

### Beachflags

Flags are among the tools used to identify EuropeGAS premises. In order to strengthen their identity and visibility, they must always be clearly displayed and kept clean and tidy. They are flown in groups of three. Flags must be made of good quality and durable cloth.

#### Used colors:

- Pantone White C,
- Pantone Violet C.

### Flags

Flags is one of the tools for the EuropeGAS Company identification. For flags to be recognized, they should be put in a prominent place and should be kept clean and tidy. They are flown in groups of three.

Flags must be made of good quality, durable cloth.

These flags are. Flags are hung on the mast with a minimum height of 7 m.

Used colors:

- Pantone White C,
- Pantone Violet C.