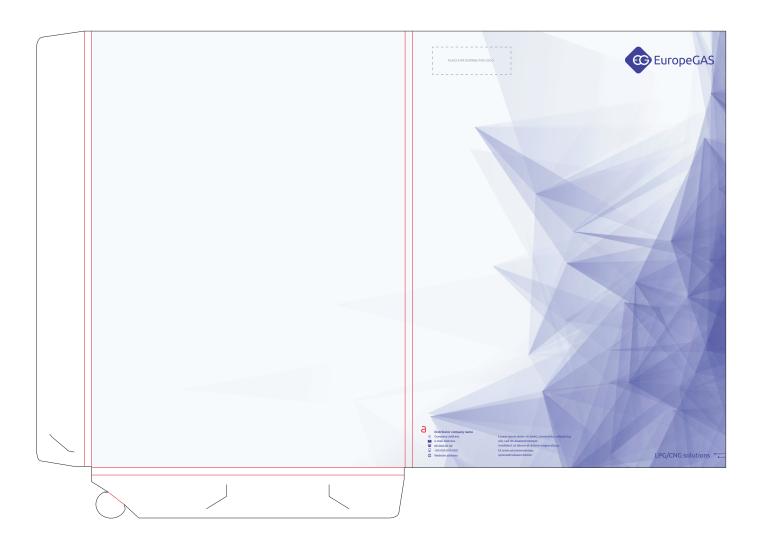

### Folder

Size: 217 x 302 mm
Printing colors:
CMYK
Texts: CMYK 90/90/0/0
The paper must be matt with a weight of 300 g/m2.

a Company name: Ubuntu medium size: 6 pt. interline: 9 pt.

> All other texts: Ubuntu regular size: 6 pt. interline: 9 pt.