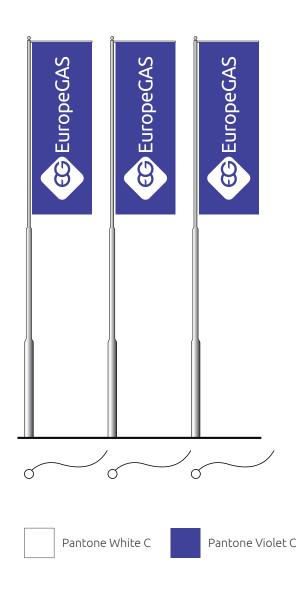

### Flags

Flags is one of the tools for the EuropeGAS Company identification. For flags to be recognized, they should be put in a prominent place and should be kept clean and tidy. They are flown in groups of three.

Flags must be made of good quality, durable cloth.

These flags are. Flags are hung on the mast with a minimum height of 7 m.

Used colors:

- Pantone White C,
- Pantone Violet C.